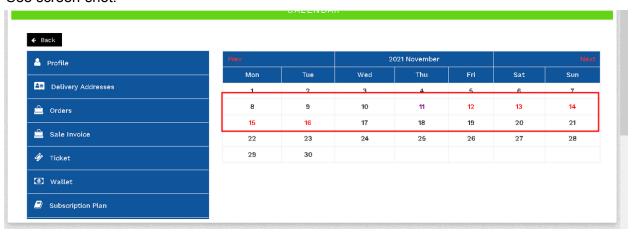

q) First click on the Calendar page and you can see the data shown red in color which is showing to you that you will get the milk on these days. See screen-shot:-

r) As you get the milk on the next day, the color will be changed from red to green. See screen-shot:-