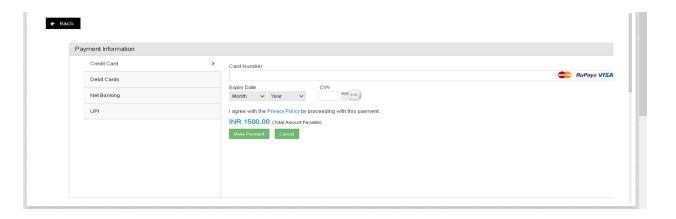

See screen-shot here

g) On the wallet page, just add the amount which you want to take the subscription plan. See screen-shot here:-

h) You can recharge your wallet from any of the payment mode like Debit card, Credit Card, PhonePay, Paytm, Whatsapp, NetBanking and many more... See screen-shot:-