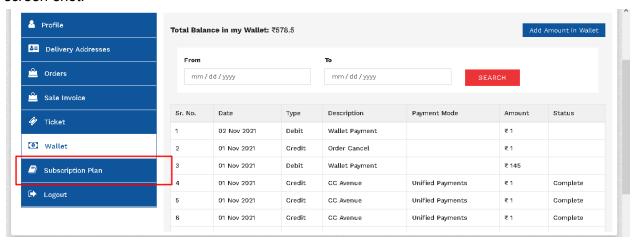

e) On profile page, Fill all your details which are mandatory to take the subscription plan and finally click on Update Profile button.

See screen-shot here:

f) Now click on Wallet link which is shown on left sidebar of the screen and First you need to recharge your wallet to take the subscription.

See screen-shot here

g) On the wallet page, just add the amount which you want to take the subscription plan. See screen-shot here:-

h) You can recharge your wallet from any of the payment mode like Debit card, Credit Card, PhonePay, Paytm, Whatsapp, NetBanking and many more... See screen-shot:-

i) After successfully payment you can see that your wallet amount has been updated with latest payment. See screen-shot:-

 j) Now Go to Subscription Plan tab shown on left sidebar. Click on it. See screen-shot:-