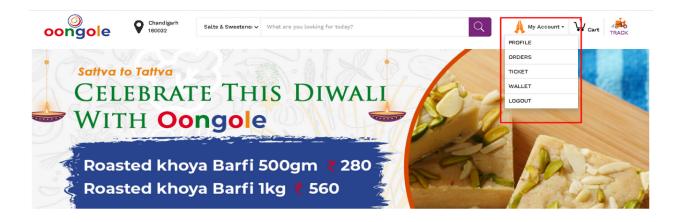

c) On Login page, Fill your valid details of login and after successfully login into website you will see the MyAccount link on the same header. See screen-shot here:

d) Click on MyAccount and you can see Profile link. Just click on it. See screen-shot here: