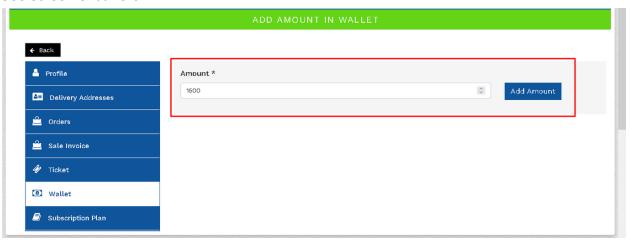

See screen-shot here

g) On the wallet page, just add the amount which you want to take the subscription plan. See screen-shot here:-

h) You can recharge your wallet from any of the payment mode like Debit card, Credit Card, PhonePay, Paytm, Whatsapp, NetBanking and many more... See screen-shot:-