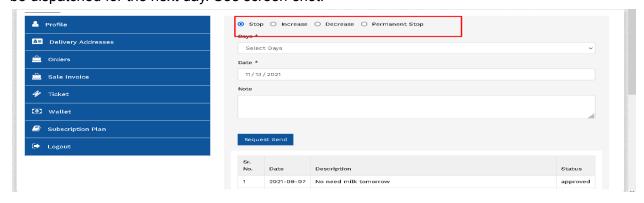

s) q) There is also a request button which you click and will STOP, INCREASE or DECREASE the milk. But the request should come before 9pm. Otherwise the milk will be dispatched for the next day. See screen-shot:-