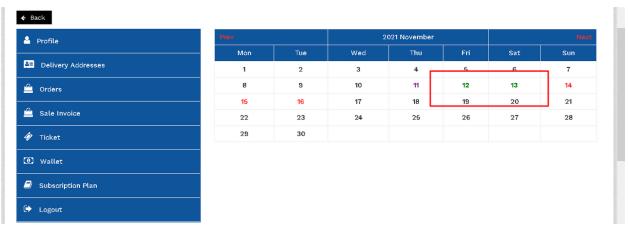

q) First click on the Calendar page and you can see the data shown red in color which is showing to you that you will get the milk on these days. See screen-shot:-

r) As you get the milk on the next day, the color will be changed from red to green. See screen-shot:-