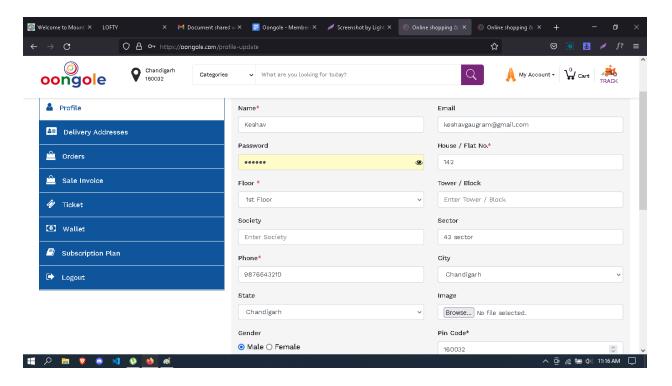

e) On profile page, Fill all your details which are mandatory to take the subscription plan and finally click on Update Profile button.

See screen-shot here:

f) Now click on Wallet link which is shown on left sidebar of the screen and First you need to recharge your wallet to take the subscription.