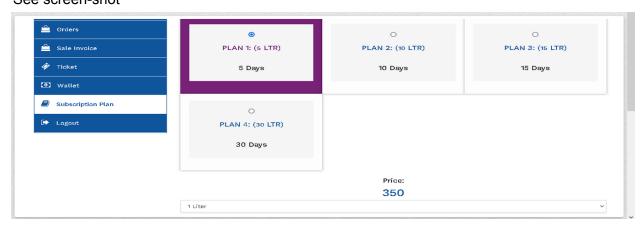

- k) There are multiple plans like Plan1, Plan2, Plan3. You can select any plan by clicking on it and the same amount is shown according to 1kg quantity.
- You can change the quantity from the below dropdown like 1.5kg, 2kg etc. And the price will be updated and shown to you accordingly.
  See screen-shot