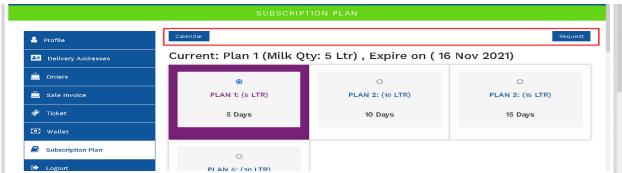

o) On the subscription page, you will see the plan you have taken and when your plan will expire. See screen-shot:-

p) On the subscription plan, you can also see the calendar and request button. See screen-shot:- https://prnt.sc/1z5kaa4