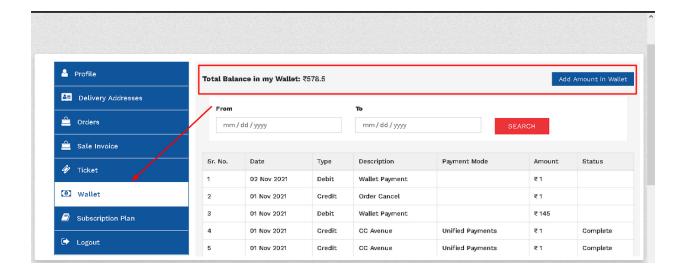

e) On profile page, Fill all your details which are mandatory to take the subscription plan and finally click on Update Profile button.

See screen-shot here:

f) Now click on Wallet link which is shown on left sidebar of the screen and First you need to recharge your wallet to take the subscription.

See screen-shot here

g) On the wallet page, just add the amount which you want to take the subscription plan. See screen-shot here:-

h) You can recharge your wallet from any of the payment mode like Debit card, Credit Card, PhonePay, Paytm, Whatsapp, NetBanking and many more... See screen-shot:-