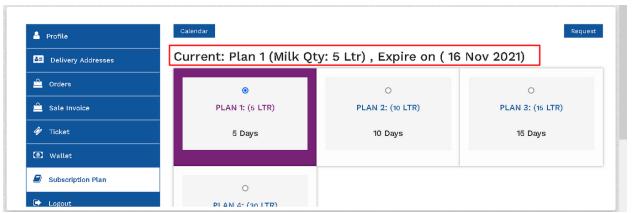

o) On the subscription page, you will see the plan you have taken and when your plan will expire. See screen-shot:-

p) On the subscription plan, you can also see the calendar and request button. See screen-shot:- https://prnt.sc/1z5kaa4