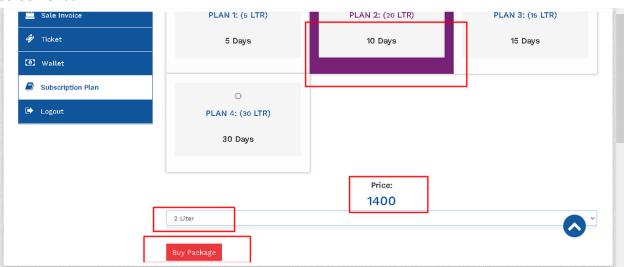

- k) There are multiple plans like Plan1, Plan2, Plan3. You can select any plan by clicking on it and the same amount is shown according to 1kg quantity.
- You can change the quantity from the below dropdown like 1.5kg, 2kg etc. And the price will be updated and shown to you accordingly.
  See screen-shot

- m) Finally click on the Buy-Package button and your amount automatically deducted from your wallet and you will become a subscribed User.
- n) You will get the message by SMS on the registered mobile number. See screen-shot:-