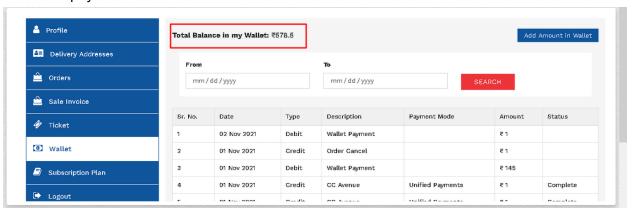

i) After successfully payment you can see that your wallet amount has been updated with latest payment. See screen-shot:-

 j) Now Go to Subscription Plan tab shown on left sidebar. Click on it. See screen-shot:-